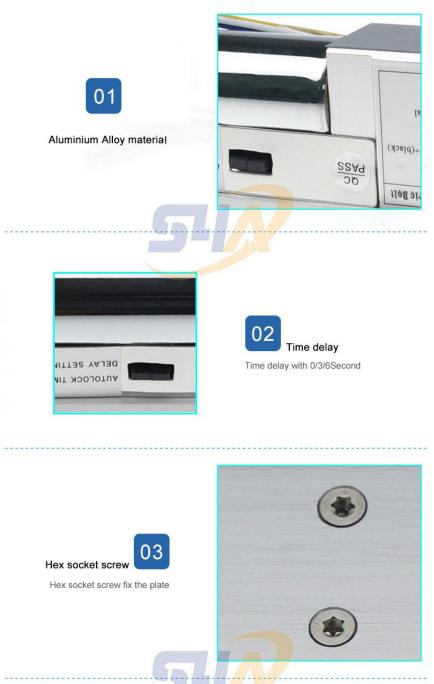

#### 1. Fail Safe : power to lock

| Face Plate   | 205Lx35WX40H(mm)             |
|--------------|------------------------------|
| Strike plate | 90Lx25Wx2H(mm)               |
| Bolt         | 16mm(Throw) x 16mm(Diameter) |

#### 2. Bolt lock Suitable For Wooden Door, Metal Door, Glass Door

| Fail Safe           | Power to lock                 |
|---------------------|-------------------------------|
| Voltage             | DC12V                         |
| Start Current       | 960mA                         |
| Standby Current     | 130mA                         |
| Face place material | High Aluminum, Carrulous Line |
|                     | Finished                      |

#### 3. BL-C2001B bolt lock with delay timer

| Suitable for       | All types of 180° door  |
|--------------------|-------------------------|
| Operating temp     | -10~25℃ 14-131F         |
| Operating Humidity | 0~90%(non-condensing)   |
| Special Designed   | Tested to 500000 cycles |
| Weight             | 0.9kg                   |
| Standard Packing   | 30pcs                   |