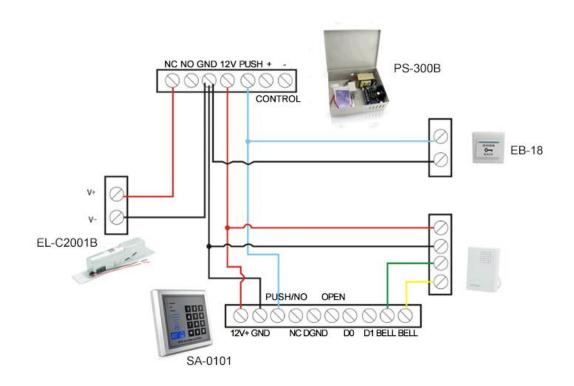

| 130mA                         |
| Face place material | High Aluminum, Carrulous Line |
|                     | Finished                      |

#### 3. BL-C2001B bolt lock with delay timer

| Suitable for       | All types of 180° door  |
|--------------------|-------------------------|
| Operating temp     | -10~25℃ 14-131F         |
| Operating Humidity | 0~90%(non-condensing)   |
| Special Designed   | Tested to 500000 cycles |
| Weight             | 0.9kg                   |
| Standard Packing   | 30pcs                   |



## **S4A INDUSTRIAL CO.,LIMITED**







TEL: +86 755 29450011 (8lines) / http://www.s4a-access.com / E-mail: sales@s4a-access.com Address:6th Floor, Haotai Industrial Zone,Minzhi Road,Longhua New District,Shenzhen,PRC.



### **S4A INDUSTRIAL CO.,LIMITED**







TEL: +86 755 29450011 (8lines) / http://www.s4a-access.com / E-mail: sales@s4a-access.com Address:6th Floor, Haotai Industrial Zone, Minzhi Road, Longhua New District, Shenzhen, PRC.