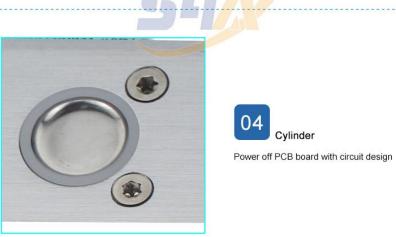

#### 3. BL-C2001B bolt lock with delay timer

| Suitable for       | All types of 180° door  |
|--------------------|-------------------------|
| Operating temp     | -10~25℃ 14-131F         |
| Operating Humidity | 0~90%(non-condensing)   |
| Special Designed   | Tested to 500000 cycles |
| Weight             | 0.9kg                   |
| Standard Packing   | 30pcs                   |