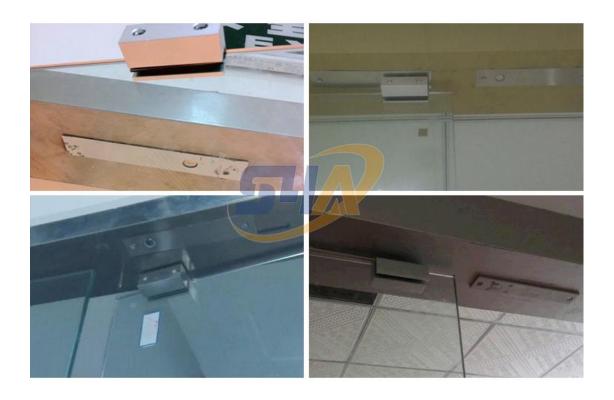

#### 2. Bolt lock Suitable For Wooden Door, Metal Door, Glass Door

| Fail Safe           | Power to lock                 |
|---------------------|-------------------------------|
| Voltage             | DC12V                         |
| Start Current       | 960mA                         |
| Standby Current     | 130mA                         |
| Face place material | High Aluminum, Carrulous Line |
|                     | Finished                      |