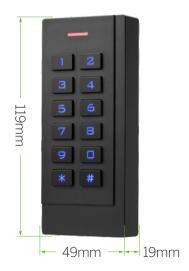

# Specifications

| Card Type         | EM              |
|-------------------|-----------------|
| User Capacity     | 10,000 users    |
| Voltage           | DC12-24V        |
| Read Range        | 2 ~ 5cm         |
| Door Relay Time   | 0 ~ 300s        |
| Wiegand Interface | Wiegand 26bits  |
| Support           | WIFI            |
| Dimension         | 119 x 49 x 19mm |

# Dimensions(mm)

Longhua District, Shenzhen. CN 518131