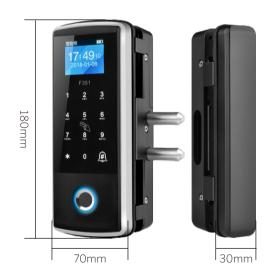

rew driver, no need any take hole.
- Optional Remote control function
- Doorbell built in offers very convenience for the visitor
- Powered by 4pcs AA Battery and with low battery alarm
- Support external emergency battery input

## Specifications

| Fingerprint Sensor    | Semiconductor                  |
|-----------------------|--------------------------------|
| Fingerprint Capacity  | 500                            |
| User Capacity         | 2500                           |
| LCD Display           | 1.77 inch                      |
| Operating Temperature | -20℃~55℃                       |
| Power Supply          | DC4.0~6.0V (4*1.5V AA Battery) |
| Backup Unlock         | External Power USB Port, 6~9V  |
| Door Thickness        | 10~12mm                        |

## Dimensions(mm)