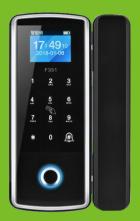

## Fingerprint Glass <u>Door Lock</u>

iGlass600

- Multiple unlock mode: Fingerprint, Password, Card and Combination Mode.
- High sensitive full touch keypad with backlight, easy use even in the darkness
- Easy operation to the humanity and clear voice guidance.
- Support DIY installation just with a screw driver, no need any take hole.
- Optional Remote control function
- Doorbell built in offers very convenience for the visitor
- Powered by 4pcs AA Battery and with low battery alarm
- Support external emergency battery input